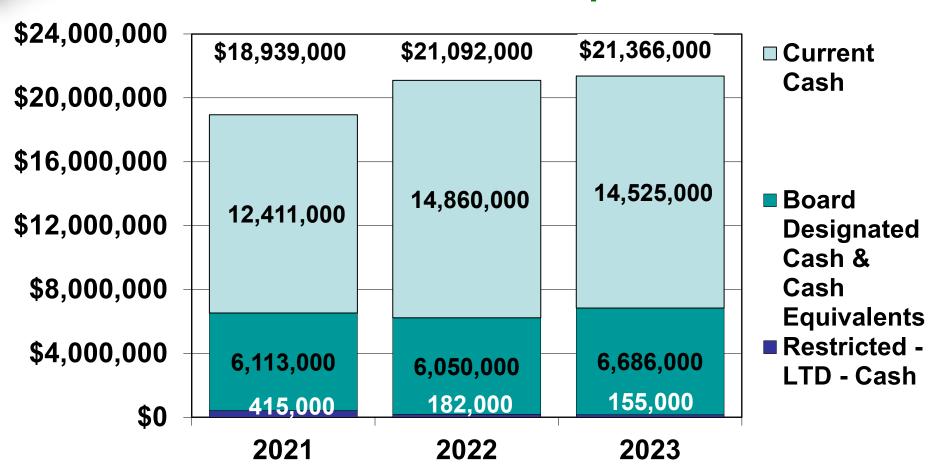

# **Total Cash and Cash Equivalents**

# **Days Cash on Hand**

|                           | <u>2023</u>  | <u>2022</u>  | <u> 2021</u> |
|---------------------------|--------------|--------------|--------------|
| Cash and Cash Equivalents | \$21,366,000 | \$21,092,000 | \$18,939,000 |
| Days cash on hand         | 210          | 233          | 201          |