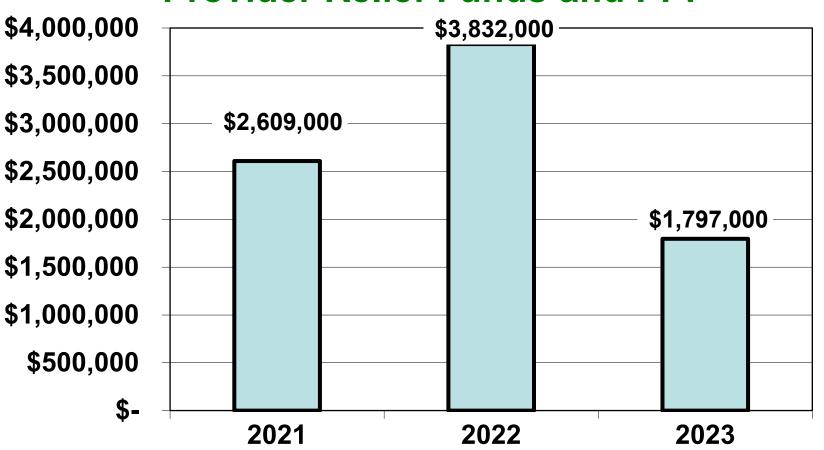

# 2022

- \$ 3,832,000 Change in net position
- \$ (2,472,000) Year-End IPERS Accrual
- \$ 51,000 Year-End OPEB Accrual
- \$ (1,217,000) Provider relief funding
- \$ 194,000 Change in net position excluding IPERS/OPEB, PRF, and PPP

# 2023

- \$ 1,797,000 Change in net position
- \$(1,651,000) Year-End IPERS Accrual
- \$ 31,000 Year-End OPEB Accrual
- \$ 0 Provider relief funding
- \$ 0 Paycheck protection program
- \$ 177,000 Change in net position excluding IPERS/OPEB, PRF, and PPP