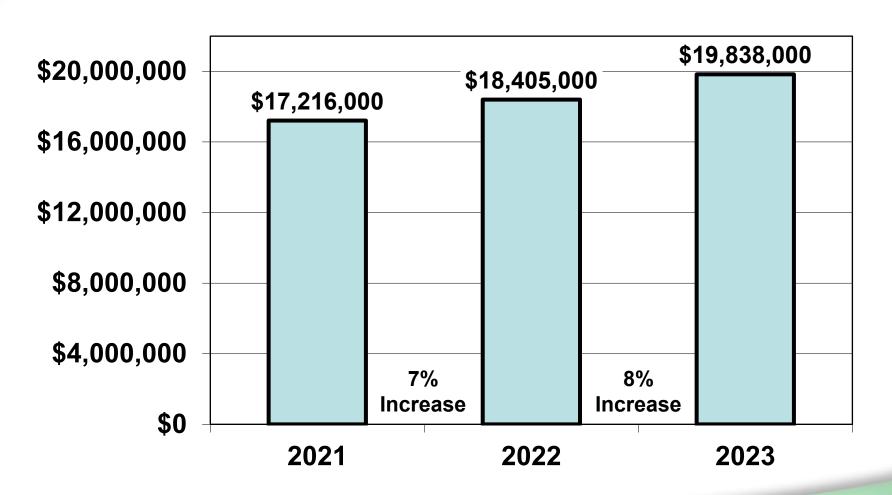

al paid
- No recognition of unfunded portion

# **Currently:**

- Pension expense = Your share of state-wide actuarially determined total pension expense.
- Recognition of your share of the statewide unfunded liability



# **2023 CCMH Pension Income (Expense)**

**CCMH** contributions

\$ 1,631,000

**CCMH** share of total

**IPERS** pension expense

(20,000)

2023 Increase in net income

**\$ 1,651,000** 

Pension expense was decreased this year.

# **Total Assets**



# **Total Cash and Cash Equivalents**



# **Gross Revenues**



# **Gross Revenues (continued)**

- Most significant increases in 2023:
  - Observation room
  - Pharmacy
  - Clinics

# **Net Patient Service Revenue**



# **Provision for Bad Debts**



# **Total Expenses**

(Including Interest Expense)



# **Salaries**



# **Other Expenses**



# **Depreciation Expense**



# **Interest Expense**



# **Operating Income (Loss)**



# Change in Net Position - Net Income, Includes Provider Relief Funds and PPP



# Change in net position excluding IPERS & OPEB adjustments, PRF, and PPP

# 2022

- \$ 3,832,000 Change in net position
- \$ (2,472,000) Year-End IPERS Accrual
- \$ 51,000 Year-End OPEB Accrual
- \$ (1,217,000) Provider relief funding
- \$ 194,000 Change in net position excluding IPERS/OPEB, PRF, and PPP

# 2023

- \$ 1,797,000 Change in net position
- \$(1,651,000) Year-End IPERS Accrual
- \$ 31,000 Year-End OPEB Accrual
- \$ 0 Provider relief funding
- \$ 0 Paycheck protection program
- \$ 177,000 Change in net position excluding IPERS/OPEB, PRF, and PPP



# **Debt Service Coverage Ratio**

|