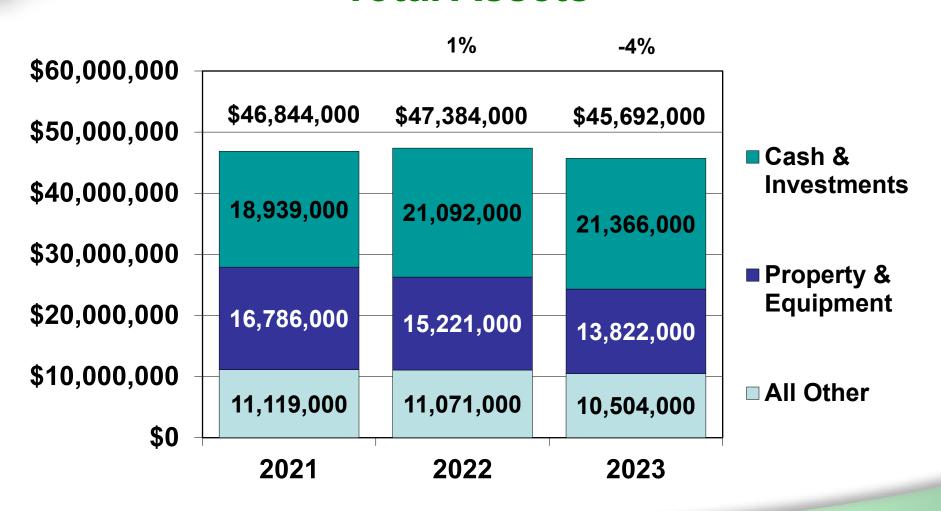

Report**

Unmodified Opinion
Financial Statements
Notes to Financial Statements
Required Supplementary Information

# **Separate Letter**

Required Communications to Board

# **Board of Trustees**

Planning / Scope Communication / Review of Reports

# **GASB 68 - Pensions**

# **Previously:**

- Pension expense = What Hospital paid
- No recognition of unfunded portion

# **Currently:**

- Pension expense = Your share of state-wide actuarially determined total pension expense.
- Recognition of your share of the statewide unfunded liability



# **2023 CCMH Pension Income (Expense)**

**CCMH** contributions

\$ 1,631,000

**CCMH** share of total

**IPERS** pension expense

(20,000)

2023 Increase in net income

**\$ 1,651,000** 

Pension expense was decreased this year.

# **Total Assets**



# **Total Cash and Cash Equivalents**



# **Gross Revenues**



# **Gross Revenues (continued)**

- Most significant increases in 2023:
  - Observation room
  - Pharmacy
  - Clinics

# **Net Patient Service Revenue**



# **Provision for Bad Debts**



# **Total Expenses**

(Including Interest Expense)



# **Salaries**



# **Other Expenses**



# **Depreciation Expense**



# **Interest Expense**



# **Operating Income (Loss)**



# Change in Net Position - Net Income, Includes Provider Relief Funds and PPP



# Change in net position excluding IPERS & OPEB adjustments, PRF, and PPP

# 2022

- \$ 3,832,000 Change in net position
- \$ (2,472,000) Year-End IPERS Accrual
- \$ 51,000 Year-End OPEB Accrual
- \$ (1,217,000) Provider relief funding
- \$ 194,000 Change in net position exclud