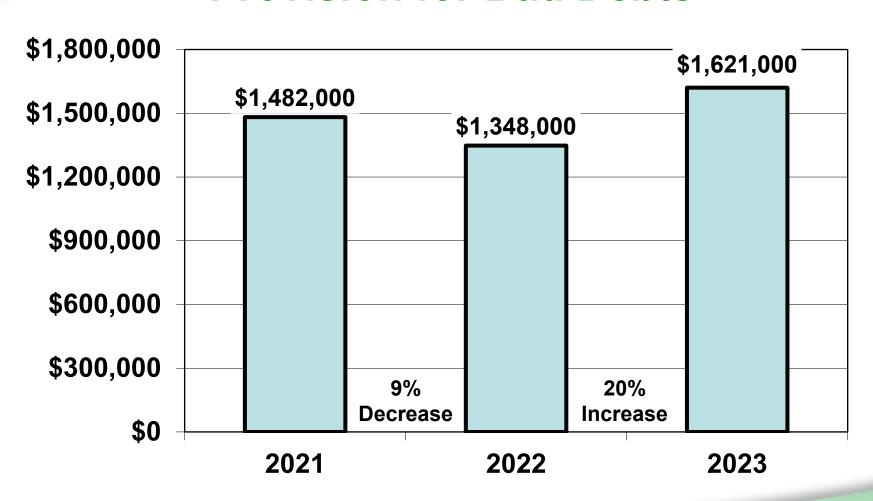

GASB 68 - Pensions**

# **Previously:**

- Pension expense = What Hospital paid
- No recognition of unfunded portion

# **Currently:**

- Pension expense = Your share of state-wide actuarially determined total pension expense.
- Recognition of your share of the statewide unfunded liability



# **2023 CCMH Pension Income (Expense)**

**CCMH** contributions

\$ 1,631,000

**CCMH** share of total

**IPERS** pension expense

(20,000)

2023 Increase in net income

**\$ 1,651,000** 

Pension expense was decreased this year.

# **Total Assets**



# **Total Cash and Cash Equivalents**



# **Gross Revenues**



# **Gross Revenues (continued)**

- Most significant increases in 2023:
  - Observation room
  - Pharmacy
  - Clinics

# **Net Patient Service Revenue**



# **Provision for Bad Debts**



# **Total Expenses**

(Including Interest Expense)



# **Salaries**



# **Other Expenses**



# **Depreciation Expense**



# **Interest Expense**



# **Operating Income (Loss)**



# Change in Net Position - Net Income, Includes Provider Relief Funds and PPP



# Change in net position excluding IPERS & OPEB adjustments, PRF, and PPP

# 2022

- \$ 3,832,000 Change in net position
- \$ (2,472,000) Year-End IPERS Accrual
- \$ 51,000 Year-End OPEB Accrual
- \$ (1,217,000) Provider relief funding
- \$ 194,000 Change in net position excluding IPERS/OPEB, PRF, and PPP

# 2023

- \$ 1,797,000 Change in net position
- \$(1,651,000) Year-End IPERS Accrual
- \$ 31,000 Year-End OPEB Accrual
- \$ 0 Provider relief funding
- \$ 0 Paycheck protection program
- \$ 177,000 Change in net position exc