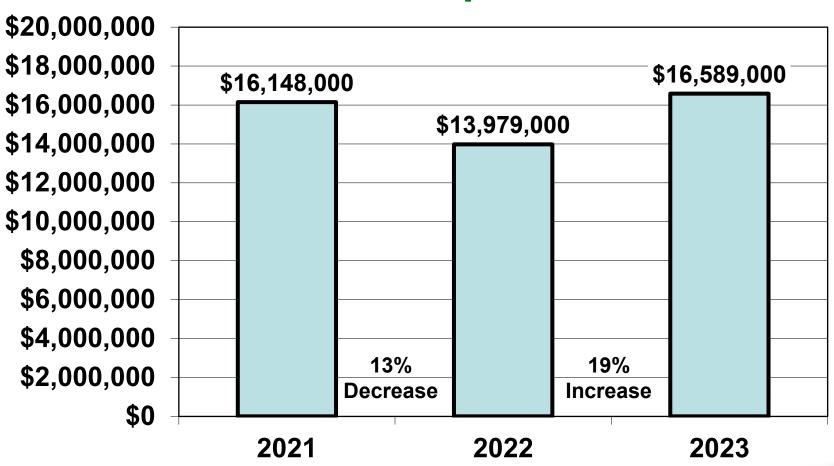

of unfunded portion

# **Currently:**

- Pension expense = Your share of state-wide actuarially determined total pension expense.
- Recognition of your share of the statewide unfunded liability



# **2023 CCMH Pension Income (Expense)**

**CCMH** contributions

\$ 1,631,000

**CCMH** share of total

**IPERS** pension expense

(20,000)

2023 Increase in net income

**\$ 1,651,000** 

Pension expense was decreased this year.

# **Total Assets**



# **Total Cash and Cash Equivalents**



# **Gross Revenues**



# **Gross Revenues (continued)**

- Most significant increases in 2023:
  - Observation room
  - Pharmacy
  - Clinics

# **Net Patient Service Revenue**



# **Provision for Bad Debts**



# **Total Expenses**

(Including Interest Expense)



# **Salaries**



# **Other Expenses**



# **Depreciation Expense**



# **Interest Expense**



# **Operating Income (Loss)**



# Change in Net Position - Net Income, Includes Provider Relief Funds and PPP



# Change in net position excluding IPERS & OPEB adjustments, PRF, and PPP

# 2022

- \$ 3,832,000 Change in net position
- \$ (2,472,000) Year-End IPERS Accrual
- \$ 51,000 Year-End OPEB Accrual
- \$ (1,217,000) Provider relief funding
- \$ 194,000 Change in net position excluding IPERS/OPEB, PRF, and PPP

# 2023

- \$ 1,797,000 Change in net position
- \$(1,651,000) Year-End IPERS Accrual
- \$ 31,000 Year-End OPEB Accrual
- \$ 0 Provider relief funding
- \$ 0 Paycheck protection program
- \$ 177,000 Change in net position excluding IPERS/OPEB, PRF, and PPP



# **Debt Service Coverage Ratio**

|