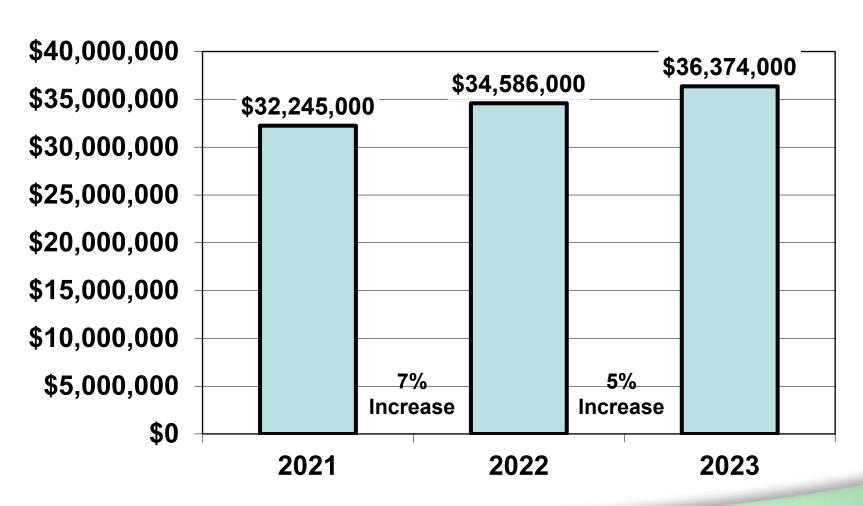

ication / Review of Reports

# **GASB 68 - Pensions**

# **Previously:**

- Pension expense = What Hospital paid
- No recognition of unfunded portion

# **Currently:**

- Pension expense = Your share of state-wide actuarially determined total pension expense.
- Recognition of your share of the statewide unfunded liability



# **2023 CCMH Pension Income (Expense)**

**CCMH** contributions

\$ 1,631,000

**CCMH** share of total

**IPERS** pension expense

(20,000)

2023 Increase in net income

**\$ 1,651,000** 

Pension expense was decreased this year.

# **Total Assets**



# **Total Cash and Cash Equivalents**



# **Gross Revenues**



# **Gross Revenues (continued)**

- Most significant increases in 2023:
  - Observation room
  - Pharmacy
  - Clinics

# **Net Patient Service Revenue**



# **Provision for Bad Debts**



# **Total Expenses**

(Including Interest Expense)



# **Salaries**



# **Other Expenses**



# **Depreciation Expense**



# **Interest Expense**



# **Operating Income (Loss)**



# Change in Net Position - Net Income, Includes Provider Relief Funds and PPP



# Change in net position excluding IPERS & OPEB adjustments, PRF, and PPP

# 2022

- \$ 3,832,000 Change in net position
- \$ (2,472,000) Year-End IPERS Accrual
- \$ 51,000 Year-End OPEB Accrual
- \$ (1,217,000) Provider relief funding
- \$ 194,000 Change in net position excluding IPERS/OPEB, PRF, and PPP

# 2023

- \$ 1,797,000 Change in net position
- \$(1,651,000) Year-End IPERS Accrual
- \$ 31,000 Year-End OPEB Accrual
- \$ 0 Provider relief funding
- \$ 0 Paycheck protection program
- \$ 1