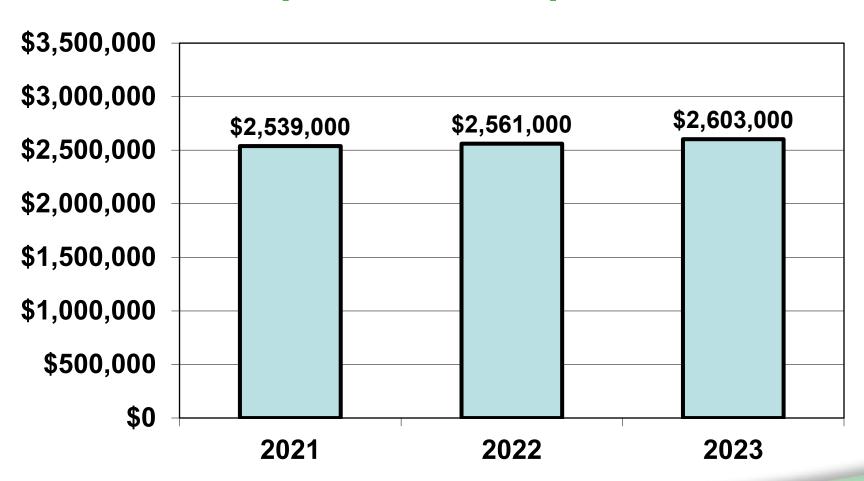

# **Debt Service Coverage Ratio**

|                                 | 2023                | 2022               | <u>2021</u> |
|---------------------------------|---------------------|--------------------|-------------|
| Net Income (Loss)               | \$ 1,797,000        | \$3,832,000        | \$2,609,000 |
| Interest and amortization       | 772,000             | 865,000            | 1,184,000   |
| Depreciation                    | 2,603,000           | <b>2,561,000</b>   | 2,539,000   |
| Cash Available for Debt Service | \$5,172,000         | \$7,258,000        | \$6,332,000 |
| Debt Service                    | \$ <u>1,829,000</u> | <u>\$1,886,000</u> | \$2,092,000 |
| Debt Service Coverage Ratio     | 2.83                | 3.85               | 3.03        |