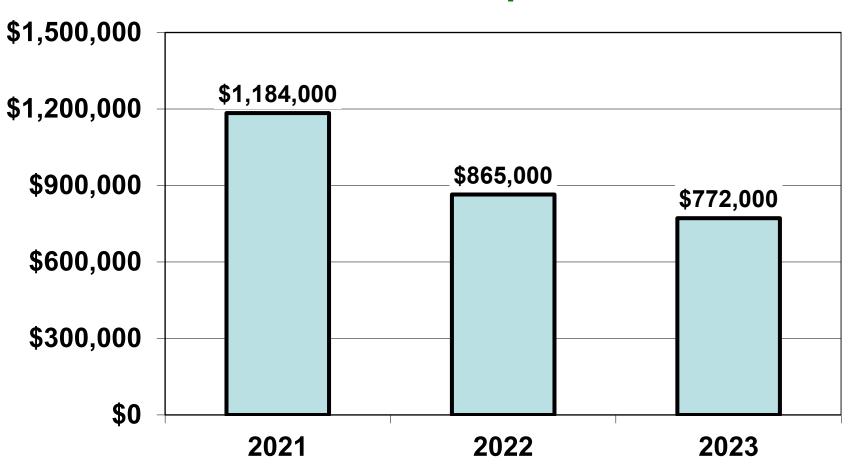

# **Debt Service Coverage Ratio**

|                                 | 2023                | 2022               | <u>2021</u> |
|---------------------------------|---------------------|--------------------|-------------|
| Net Income (Loss)               | \$ 1,797,000        | \$3,832,000        | \$2,609,000 |
| Interest and amortization       | 772,000             | 865,000            | 1,184,000   |
| Depreciation                    | 2,603,000           | <b>2,561,000</b>   | 2,539,000   |
| Cash Available for Debt Service | \$5,172,000         | \$7,258,000        | \$6,332,000 |
| Debt Service                    | \$ <u>1,829,000</u> | <u>\$1,886,000</u> | \$2,092,000 |
| Debt Service Coverage Ratio     | 2.83                | 3.85               | 3.03        |