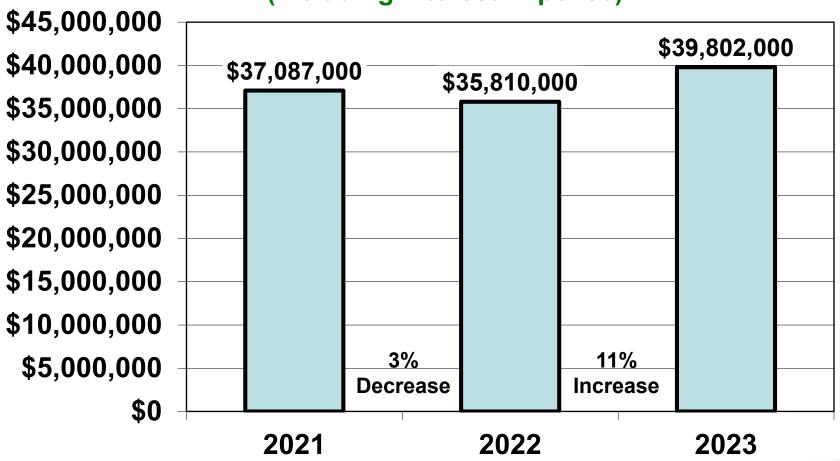

ense = What Hospital paid
- No recognition of unfunded portion

# **Currently:**

- Pension expense = Your share of state-wide actuarially determined total pension expense.
- Recognition of your share of the statewide unfunded liability



# **2023 CCMH Pension Income (Expense)**

**CCMH** contributions

\$ 1,631,000

**CCMH** share of total

**IPERS** pension expense

(20,000)

2023 Increase in net income

**\$ 1,651,000** 

Pension expense was decreased this year.

# **Total Assets**



# **Total Cash and Cash Equivalents**



# **Gross Revenues**



# **Gross Revenues (continued)**

- Most significant increases in 2023:
  - Observation room
  - Pharmacy
  - Clinics

# **Net Patient Service Revenue**



# **Provision for Bad Debts**



# **Total Expenses**

(Including Interest Expense)



# **Salaries**



# **Other Expenses**



# **Depreciation Expense**



# **Interest Expense**



# **Operating Income (Loss)**



# Change in Net Position - Net Income, Includes Provider Relief Funds and PPP



# Change in net position excluding IPERS & OPEB adjustments, PRF, and PPP

# 2022

- \$ 3,832,000 Change in net position
- \$ (2,472,000) Year-End IPERS Accrual
- \$ 51,000 Year-End OPEB Accrual
- \$ (1,217,000) Provider relief funding
- \$ 194,000 Change in net position excluding IPERS/OPEB, PRF, and PPP

# 2023

- \$ 1,797,000 Change in net position
- \$(1,651,000) Year-End IPERS Accrual
- \$ 31,000 Year-End OPEB Accrual
- \$ 0 Provider relief funding
- \$ 0 Paycheck protection program
- \$ 177,000 Change in net position excluding IPERS/OPEB, PRF, and PPP



# **Debt Service Co