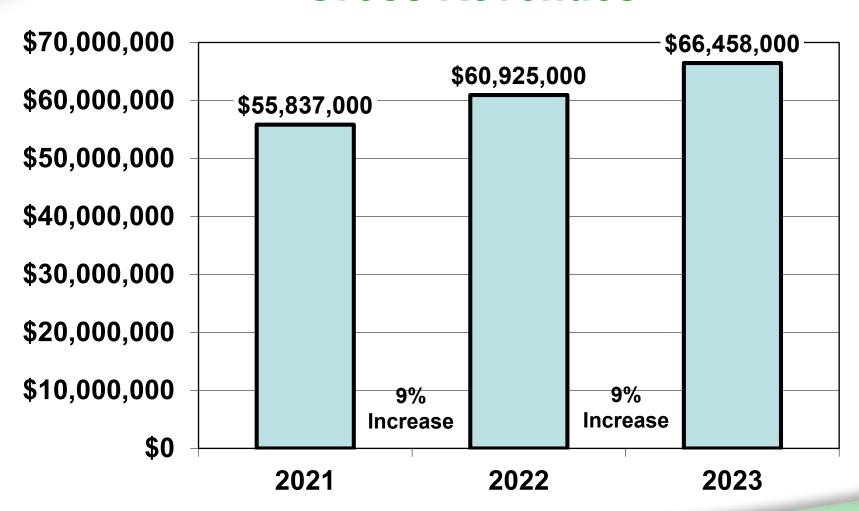

# **Gross Revenues**

# **Gross Revenues (continued)**

- Most significant increases in 2023:
  - Observation room
  - Pharmacy
  - Clinics