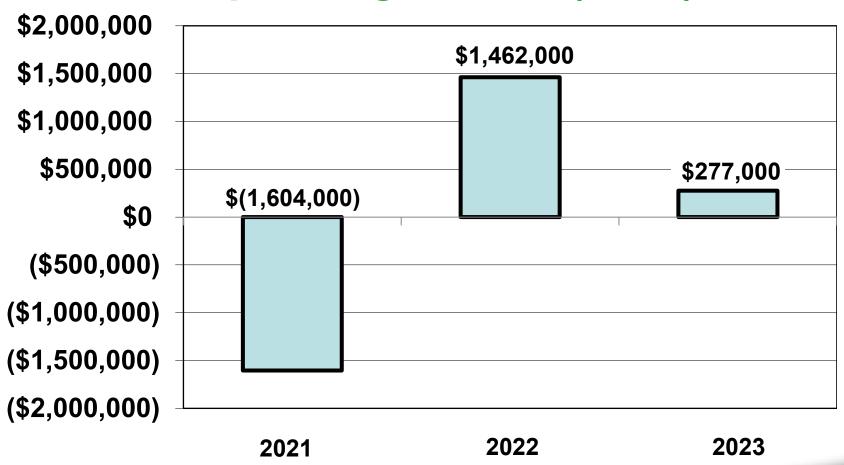

# 2022

- \$ 3,832,000 Change in net position
- \$ (2,472,000) Year-End IPERS Accrual
- \$ 51,000 Year-End OPEB Accrual
- \$ (1,217,000) Provider relief funding
- \$ 194,000 Change in net position excluding IPERS/OPEB, PRF, and PPP

# 2023

- \$ 1,797,000 Change in net position
- \$(1,651,000) Year-End IPERS Accrual
- \$ 31,000 Year-End OPEB Accrual
- \$ 0 Provider relief funding
- \$ 0 Paycheck protection program
- \$ 177,000 Change in net position excluding IPERS/OPEB, PRF, and PPP